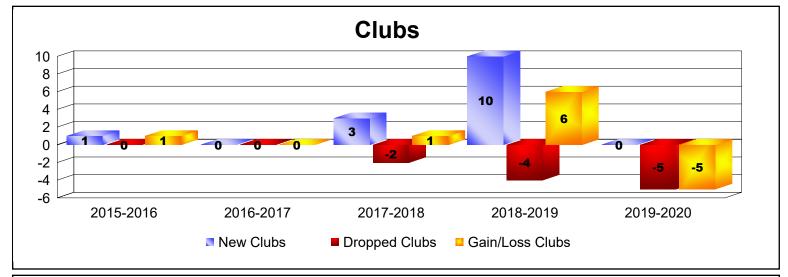

District 3231A1 As of June 2020 Cumulative

| Year      | New<br>Clubs | Dropped<br>Clubs | Gain/<br>Loss<br>Clubs | New<br>Members | Charter<br>Members | Reinstate<br>Members | Transfer<br>Members | Total<br>Member<br>Added | Total<br>Members<br>Dropped | Gain/<br>Loss<br>Members |
|-----------|--------------|------------------|------------------------|----------------|--------------------|----------------------|---------------------|--------------------------|-----------------------------|--------------------------|
| 2015-2016 | 1            | 0                | 1                      | 144            | 22                 | 10                   | 3                   | 179                      | -156                        | 23                       |
| 2016-2017 | 0            | 0                | 0                      | 262            | 10                 | 47                   | 19                  | 338                      | -235                        | 103                      |
| 2017-2018 | 3            | -2               | 1                      | 239            | 95                 | 20                   | 17                  | 371                      | -263                        | 108                      |
| 2018-2019 | 10           | -4               | 6                      | 137            | 210                | 3                    | 6                   | 356                      | -390                        | -34                      |
| 2019-2020 | 0            | -5               | -5                     | 58             | 4                  | 16                   | 11                  | 89                       | -394                        | -305                     |
| Average   | 3            | -2               | 1                      | 168            | 68                 | 19                   | 11                  | 267                      | -288                        | -21                      |