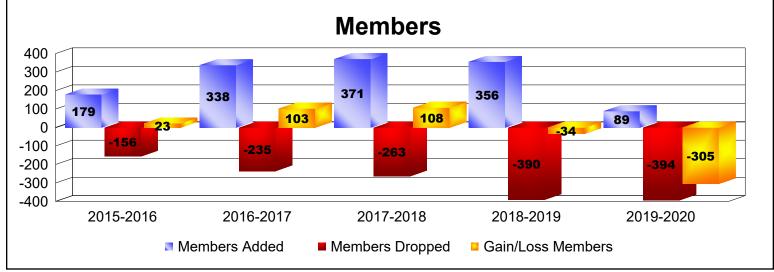

District 3231A1 As of June 2020 Cumulative

| Year      | New<br>Clubs | Dropped<br>Clubs | Gain/<br>Loss<br>Clubs | New<br>Members | Charter<br>Members | Reinstate<br>Members | Transfer<br>Members | Total<br>Member<br>Added | Total<br>Members<br>Dropped | Gain/<br>Loss<br>Members |
|-----------|--------------|------------------|------------------------|----------------|--------------------|----------------------|---------------------|--------------------------|-----------------------------|--------------------------|
| 2015-2016 | 1            | 0                | 1                      | 144            | 22                 | 10                   | 3                   | 179                      | -156                        | 23                       |
| 2016-2017 | 0            | 0                | 0                      | 262            | 10                 | 47                   | 19                  | 338                      | -235                        | 103                      |
| 2017-2018 | 3            | -2               | 1                      | 239            | 95                 | 20                   | 17                  | 371                      | -263                        | 108                      |
| 2018-2019 | 10           | -4               | 6                      | 137            | 210                | 3                    | 6                   | 356                      | -390                        | -34                      |
| 2019-2020 | 0            | -5               | -5                     | 58             | 4                  | 16                   | 11                  | 89                       | -394                        | -305                     |
| Average   | 3            | -2               | 1                      | 168            | 68                 | 19                   | 11                  | 267                      | -288                        | -21                      |